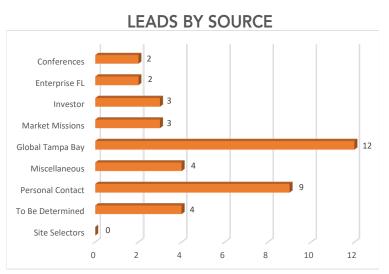

## 2020/2021 1<sup>st</sup> QUARTER ACTIVITY REPORT



**PROJECT ACTIVITY** 

LEADS









|              | New Jobs Created | Capital Investment |
|--------------|------------------|--------------------|
| GOAL         | 1100             | \$95M              |
| YEAR TO DATE | 208              | \$13.8M            |
| % OF GOAL    | 19%              | 15%                |

# 35 40 PROJECTS 2 SUCCESSES YEAR TO DATE

## LOCATION & EXPANSION PROJECTS YTD

| COMPANY  | TARGET<br>INDUSTRY | TOTAL<br>EMP. | NEW<br>EMP. | CAPITAL<br>INVESTMENT | LOCATION    | SQ. FT. |
|----------|--------------------|---------------|-------------|-----------------------|-------------|---------|
| Ensurem  | BPS                | 200           | 200         | \$920,000             | Port Richey | 10,000  |
| AIME USA | AM                 | 100           | 100         | \$13,000,000          | D