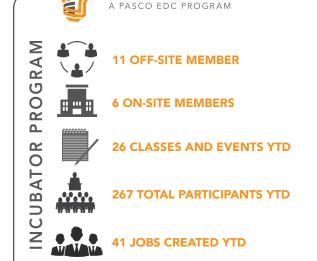

#### SMARTSTART PROGRAM

- GROW Pasco will now be live and in person on May 7th and 8th and is being actively marketed
- SMARTstart@ The Grove interior buildout & construction is almost complete
- We have hosted 26 educational events with over 260 participants in the first quarter.