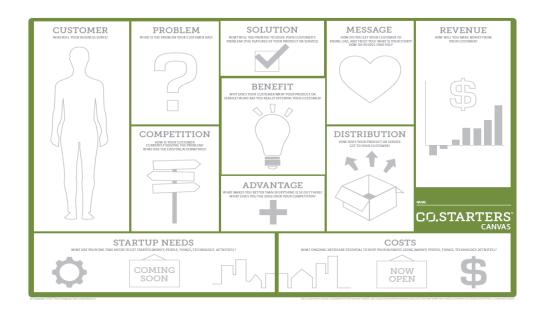

## SMARTSTART CO.STARTERS PROGRAM

#### CO.STARTERS

- 9-week course
- Discussion based

#### – Outcomes:

- Validate a business model
- Launch a business
- Rethink an existing business model