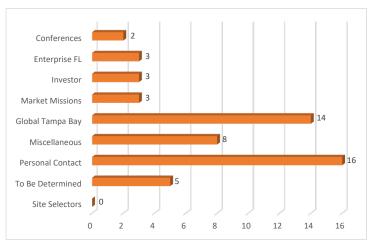

## 2020/2021 2ND QUARTER ACTIVITY REPORT

## **PROJECT ACTIVITY**



## **LEADS BY SOURCE**



## **LOCATION & EXPANSION PROJECTS YTD**

| COMPANY                      | TARGET<br>INDUSTRY | TOTAL<br>EMP. | NEW<br>EMP. | CAPITAL<br>INVESTMENT | LOCATION      | SQ. FT. |
|------------------------------|--------------------|---------------|-------------|-----------------------|---------------|---------|
| Ensurem                      | BPS                | 200           | 200         | \$920,000             | Port Richey   | 10,000  |
| AIME USA                     | AM                 | 100           | 100         | \$13,000,000          | Dade City     | 36,000  |
| H. Lee Moffitt Cancer Center | LSMT               | 432           | 432         | \$60,000,000          | Land O' Lakes | 128,000 |

### **GOALS**





**Capital Investment** 

78%

| New   | Jobs | Created |
|-------|