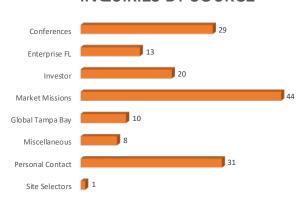

# **PROJECT ACTIVITY**



### **INQUIRIES BY SOURCE**



## **GOALS**





New Jobs Created

GOAL 1000
YEAR TO DATE 303
% OF GOAL 30%

**Capital Investment** 

\$90M \$51.98M 58%

## **LOCATION & EXPANSION PROJECTS YTD**

| COMPANY                                   | PRODUCT/<br>SERVICE | TOTAL<br>EMP. | NEW<br>SQ. FT. | CAPITAL<br>INVESTMENT | LOCATION      | NEW<br>EMP. |
|-------------------------------------------|---------------------|---------------|----------------|-----------------------|---------------|-------------|
| Phillips & Jordan, Inc.                   | Regional HQ         | 40            | 48,000         | \$15,000,000          | San Antonio   | 10          |
| Lowe's                                    | Distribution        | 6             | 42,000         | \$750,000             | Odessa        | 6           |
| Dixie Belle