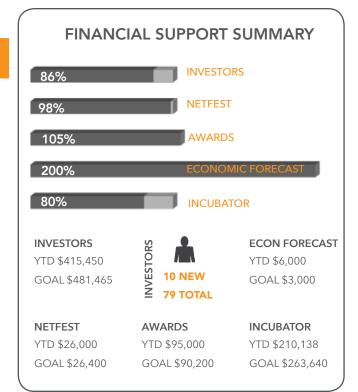

**438 TOTAL PARTICIPANTS YTD** 

**50 JOBS CREATED YTD** 

| TOTALS SINCE INCEPTION |             | YEAR TO DATE<br>TOTALS |           |
|------------------------|-------------|------------------------|-----------|
| Loans Approved         | 51          | Loans Approved         | 5         |
| Amount Awarded         | \$1,493,200 | Amount Awarded         | \$158,000 |
| Donations Received     | \$749,000   | Donations Received     | \$20,000  |

\$31,770 AVERAGE LOAN

**105 JOBS RETAINED** 

227 TOTAL JOBS CREATED