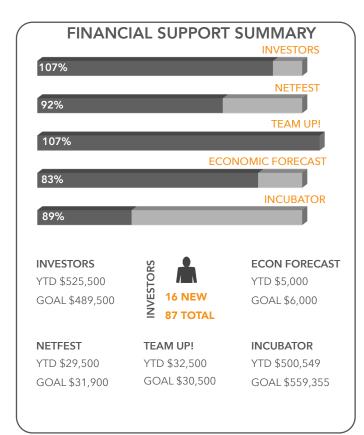

| TOTALS SINCE<br>INCEPTION |             | YEAR TO DATE<br>TOTALS |           |
|---------------------------|-------------|------------------------|-----------|
| Loans Approved            | 61          | Loans Approved         | 5         |
| Amount Awarded            | \$1,844,400 | Amount Awarded         | \$175,000 |
| Donations Received        | \$1,094,000 | Donations Received     | \$164,000 |

#### AWARDED YEAR TO DATE

| COMPANY                         | PRODUCT/SERVICE    | TOTAL EMP. | AMOUNT   | LOCATION        | NEW EMP. |
|---------------------------------|--------------------|------------|----------|-----------------|----------|
| Come N Play Adult Day Care, LLC | Adult Daycare      | 4          | \$50,000 | Zephyrhills     | 4        |
| Structure Hospitality LLC       | Restaurant         | 7          | \$50,000 | Wesley Chapel   | 3        |
| Burns Family Produce & Deli     | Grocery/Restaurant | 2          | \$45,000 | Hudson          | 0        |
| The Elevating Group             | Bookkeeping        | 1          | \$5,000  | Lutz            | 0        |
| Neat Coffee Bar, LLC            | Restaurant         | 2          | \$25,000 | New Port Richey | 2        |