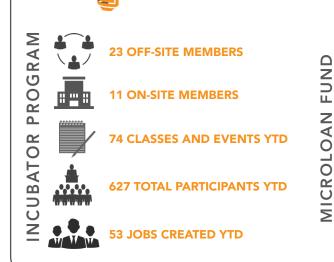

#### SMARTSTART PROGRAM

- Completed video testimonial campaign showcasing seven entrepreneurs, and began promoting throughout all social media platforms
- Promoted the microloan program through community outreach events with an English and Spanish program overview video and increased request for partner referrals county-wide
- Increased incubator membership to a record-breaking 34 businesses currently being launched throughout 3 entrepreneur centers