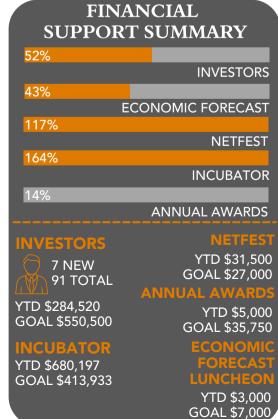

34 OFF-SITE MEMBERS

17 ON-SITE MEMBERS

**62**CLASSES AND EVENTS YTD

**512**TOTAL
PARTICIPANTS YTD

**388**JOBS CREATED OVER PROGRAM LIFETIME

\$31,163 AVERAGE LOAN 138 JOBS RETAINED

250 TOTAL JOBS CREATED

| SINCE IN                          | CEPTION     | YEAR TO DATE          |           |  |
|-----------------------------------|-------------|-----------------------|-----------|--|
| TOTALS SINCE INCEPTION            | AMOUNT      | TOTALS YTD            | AMOUNT    |  |
| Loans                             | 64          | Loans<br>Approved     | 3         |  |
| Approved                          |             |                       |           |  |
| Amount<br>Awarded                 | \$1,994,400 | Amount<br>Awarded     | \$150,000 |  |
| Donations<br>Received \$1,149,000 |             | Donations<br>Received | -         |  |