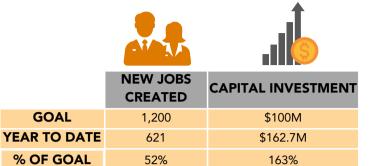

## **GOALS**

# **LOCATION & EXPANSION PROJECTS YTD**

| COMPANY                               | LOCATION    | TARGET INDUSTRY | TOTAL EMP. | NEW<br>EMP. | CAPITAL INVESTMENT | SQ. FT. |
|---------------------------------------|-------------|-----------------|------------|-------------|--------------------|---------|
| NVGTN                                 | Trinity     | AM              | 30         | 30          | \$12,600,000       | 95,000  |
| Amazon                                | San Antonio | L&D             | 500        | 500         | \$150,000,000      | 517,220 |
| MedFleet                              | Hudson      | B&PS            | 40         | 15          | \$100,000          | 11,000  |
| Arbiter                               | Odessa      | AM              | 20         | 20          | \$25,000           | 5,000   |
| NFANT Labs                            | Port Richey | LSMT            | 10         | 10          | \$20,000           | 2,300   |
| K&K<br>European<br>Food<br>Industries | -           | AM              | 1          | -           | \$20,000           | -       |
|                                       |             | TOTALS          | 570        |             | \$162,700,000      | 623,220 |