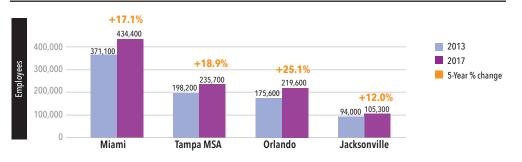

# BUSINESS & PROFESSIONAL SERVICE SECTOR 5-YEAR GROWTH BY MARKET

| INDUSTRY RELATED AVERAGE WAGES |                                                                                                                 |                                                                                                                                                                                                       |                                                                                                                                                                                                                                                                                           |
|--------------------------------|-----------------------------------------------------------------------------------------------------------------|-------------------------------------------------------------------------------------------------------------------------------------------------------------------------------------------------------|-------------------------------------------------------------------------------------------------------------------------------------------------------------------------------------------------------------------------------------------------------------------------------------------|
| Pasco County<br>Entry Level    | Pasco County<br>Experienced                                                                                     | Florida<br>Average                                                                                                                                                                                    | USA<br>Average                                                                                                                                                                                                                                                                            |
| \$37,600                       | \$80,600                                                                                                        | \$69,100                                                                                                                                                                                              | \$76700                                                                                                                                                                                                                                                                                   |
| \$40,700                       | \$93,300                                                                                                        | \$90,200                                                                                                                                                                                              | \$103,000                                                                                                                                                                                                                                                                                 |
| \$31,500                       | \$62,200                                                                                                        | \$57,500                                                                                                                                                                                              | \$64,800                                                                                                                                                                                                                                                                                  |
| \$51,000                       | \$125,200                                                                                                       | \$105,900                                                                                                                                                                                             | \$98,900                                                                                                                                                                                                                                                                                  |
| \$83,700                       | \$158,100                                                                                                       | \$136,600                                                                                                                                                                                             | \$145,700                                                                                                                                                                                                                                                                                 |
| \$32,700                       | \$61,100                                                                                                        | \$54,600                                                                                                                                                                                              | \$54,600                                                                                                                                                                                                                                                                                  |
| \$47,200                       | \$91,300                                                                                                        | \$83,100                                                                                                                                                                                              | \$92,300                                                                                                                                                                                                                                                                                  |
| \$19,800                       | \$33,200                                                                                                        | \$31,200                                                                                                                                                                                              | \$35,200                                                                                                                                                                                                                                                                                  |
|                                | Pasco County<br>Entry Level<br>\$37,600<br>\$40,700<br>\$31,500<br>\$51,000<br>\$83,700<br>\$32,700<br>\$47,200 | Pasco County<br>Entry Level Pasco County<br>Experienced   \$37,600 \$80,600   \$40,700 \$93,300   \$31,500 \$62,200   \$51,000 \$125,200   \$83,700 \$158,100   \$32,700 \$61,100   \$47,200 \$91,300 | Pasco County<br>Entry Level Pasco County<br>Experienced Florida<br>Average   \$37,600 \$80,600 \$69,100   \$40,700 \$93,300 \$90,200   \$31,500 \$62,200 \$57,500   \$51,000 \$125,200 \$105,900   \$83,700 \$158,100 \$136,600   \$32,700 \$61,100 \$54,600   \$47,200 \$91,300 \$83,100 |