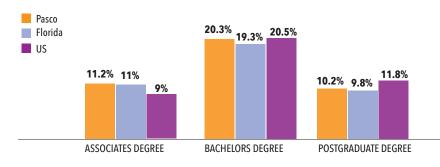

# **EDUCATIONAL ATTAINMENT**

Locating in Pasco County offers you access to over 3 million people with over 42% of them possessing college degrees.