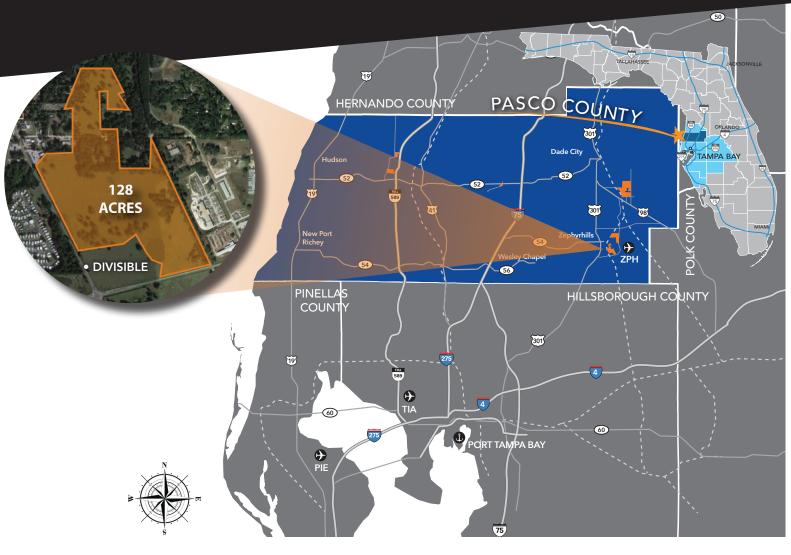

### NORTH TAMPA BAY INDUSTRIAL PARK

#### **TRANSPORTATION**

- ← FRONTAGE ON FL39 39
- ↑ 2.5 MI TO FL56 56
- ←15 MI TO I-75 75
- **↓** 13 MI TI I-4 **⑦**
- ↓ 27 MI TO PORT TAMPA BAY
- ↓ 34 MI TO TAMPA INTL. AIRPORT

#### **45-MINUTE DRIVE TIME**

POPULATION: 1,156,636 LABOR FORCE: 2,377,514

#### **IDEAL LAND USE**

LIGHT MANUFACTURING
LOGISTICS & DISTRIBUTION
RAIL SERVED INDUSTRIES
(RAIL SPUR CONCEPT- CLASS I
CARRIER)