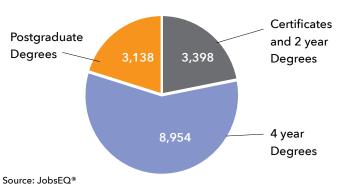

# **EDUCATIONAL ATTAINMENT**

| PASCO   | \$62,700 |  |          |
|---------|----------|--|----------|
| FLORIDA | \$68,700 |  |          |
| US      |          |  | \$80,200 |

recreational, cultural and educational opportunities, and by protecting the County's natural resources including land, air, water, and wildlife.

394 Miles of Hiking and Biking Trails

24 Miles of Coastline to Explore

21K Acres of Natural Parks and Preserves

15,490 total degrees and certificates were earned in programs related to Business Services careers in the Tampa MSA during the 2019-2020 academic year.