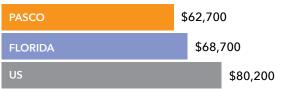

### **AVERAGE INDUSTRY WAGES: Business and Professional Services**

# **EDUCATIONAL ATTAINMENT**

| PASCO   | \$62,700 |  |          |
|---------|----------|--|----------|
| FLORIDA | \$68,700 |  |          |
| US      |          |  | \$80,200 |

recreational, cultural and educational opportunities, and by protecting the County's natural resources including land, air, water, and wildlife.