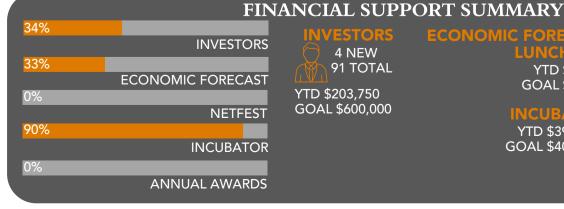

4 NEW 91 TOTAL YTD \$203,750 GOAL \$600,000

ECONOMIC FORECAST LUNCHEON YTD \$1,000 GOAL \$3,000

> YTD \$398,190 GOAL \$403,600

YTD \$0

GOAL \$34,650

**ANNUAL AWARDS** 

YTD \$0 GOAL \$78,650