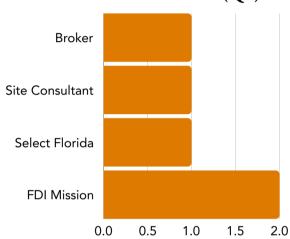

tion              | LD       | 18               | 5,500          | \$20,000              |
| Bauducco Foods                    | AM       | 600              | 403,000        | \$233,000,000         |
| Brooklyn Bottling                 | AM       | 60               | 79,000         | \$1,200,000           |
| Daikin Industries                 | LD       | 20               | 60,000         | \$2,000,000           |
| Florida Design Consultants, Inc.* | BPS      | 6                | 9,000          | \$300,000             |
| Professional Hair Labs*           | AM       | 5                | 10,000         | \$1,500,000           |
| The Soule Co.*                    | AM       | 10               | 127,000        | \$400,000             |

## PROJECT ACTIVITY (YTD)



## LEADS BY SOURCE (Q4)









# **QUARTER 4 ACTIVITY REPORT**

#### **READY SITES**

- MiTek to build a \$78M 480,000 square foot Southeast Center of Excellence manufacturing facility with 150 high paying jobs on the North Tampa Bay Industrial Park Ready Site.
- 611 acre Double Branch Super Park fully Evaluated and moving forward seeking Certification.
- Ready Sites continue to attract inquiries from manufacturers.

#### **EXECUTIVE SUCCESS PROGRAM**

 The Pasco EDC Executive Success Program FY 23/24 ended in Q3 with six graduates from AdventHealth, Greater Zephyrhills Chamber of Commerce, SKF Development, St. Johns Properties, and Southlake Signs Tampa.

### INTERNATIONAL PROGRAM

- Joined our partners at Global Tampa Bay to host Trade Mission to Vancouver, BC, Canada.
- Attended Industrial Asset Management Co