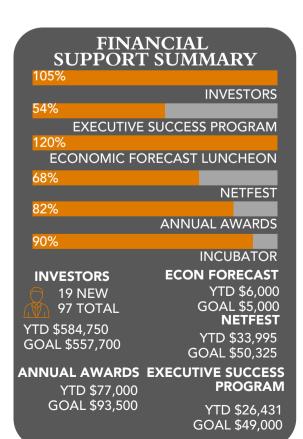

#### **EXECUTIVE SUCCESS PROGRAM**

 The Pasco EDC Executive Success Program FY 23/24 ended in Q3 with six graduates from AdventHealth, Greater Zephyrhills Chamber of Commerce, SKF Development, St. Johns Properties, and Southlake Signs Tampa.