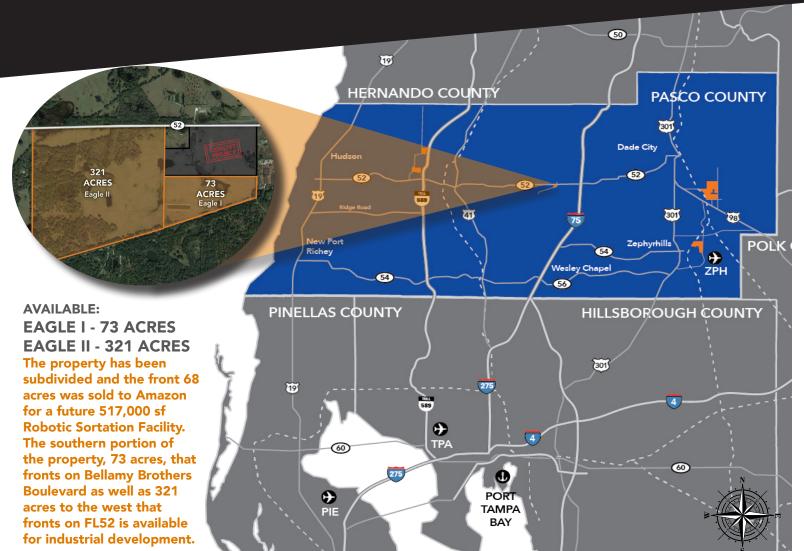

## **EAGLE I & II INDUSTRIAL PARKS**

#### **TRANSPORTATION**

- 1 0 MI TO FL52 52
- → 2 MI TO I-75 75
- ←12 MI TO FL589 📆
- **↓** 26 MI TO I-4 **⑦**
- **↓** 31 MI TO PORT TAMPA BAY **(f)**
- J 37 MI TO TAMPA INTL. AIRPORT

45-MINUTE DRIVE TIME POPULATION: 1,905,300

LABOR FORCE: 916,508

**IDEAL LAND USE** 

ADVANCED MANUFACTURING DEFENSE CONTRACTING HIGH TECHNOLOGY SUPPORTING OFFICE UTILITIES

**ELECTRIC:** 

24.94/14.4Kv DISTRIBUTION LINES 15 MW AVAILABLE CAPACITY

WATER 12" LINES

2.5 MILLION GALLONS PER DAY

**WASTEWATER 6" LINES** 

**RECLAIMED WATER AVAILABLE** 