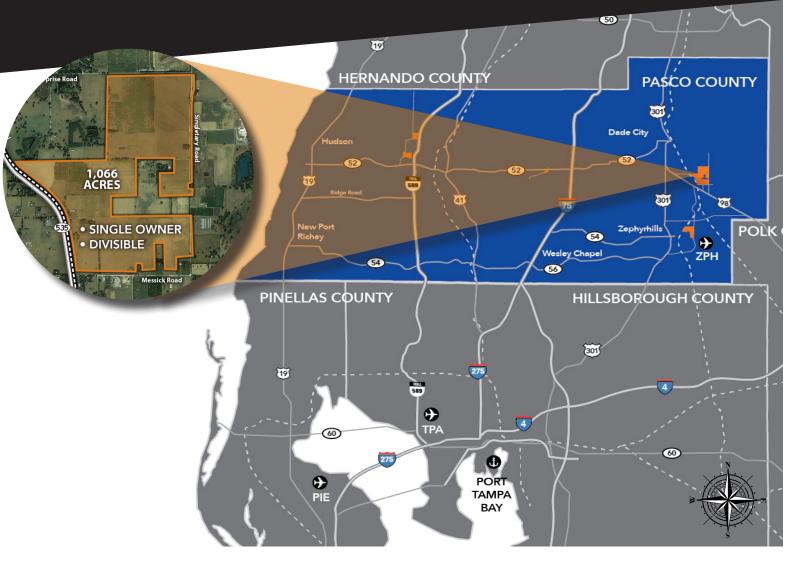

## **ENTERPRISE SOUTH SUPER PARK**

**TRANSPORTATION** 

← ADJACENT TO CSX RAIL

← 3 MI TO US HWY 301 301

←13 MI TO I-75 75

↓ 21 MI TO I-4

**↓** 33 MI TO PORT TAMPA BAY

↓ 43 MI TO TAMPA INTL. AIRPORT

**45-MINUTE DRIVE TIME** POPULATION: 1,914,356 **LABOR FORCE: 910,485** 

**UTILITIES DUAL SERVED ELECTRIC** 

**IDEAL LAND USE MANUFACTURING** LOGISITICS/DISTRIBUTION **DATA CENTER** 