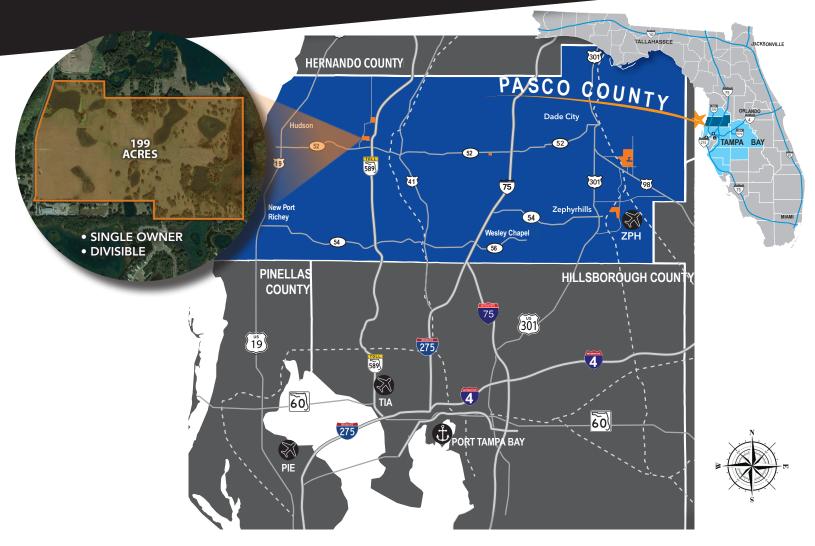

# PASCO READY SITES PROGRAM

## HAYS ROAD INDUSTRIAL PARK

 TRANSPORTATION

 → 3 MI TO FL589

 ↓ 2 MI TO FL52

 → 17 MI TO I-75

 → 6 MI TO US 41

 ↓ 38 MI TO PORT TAMPA BAY

 ↓ 32 MI TO TAMPA INTL. AIRPORT 🔊

#### UTILITIES

FENSE/ AVIATIO

AVAILABLE ELECTRIC CAPACITY 10 MW NATURAL GAS 6" LINE WATER AND WASTEWATER 12" LINES IDEAL LAND USE MANUFACTURING & ASSEMBLY LOGISTICS & DISTRIBUTION DEFENSE CONTRACTING SUPPORTING OFFICE