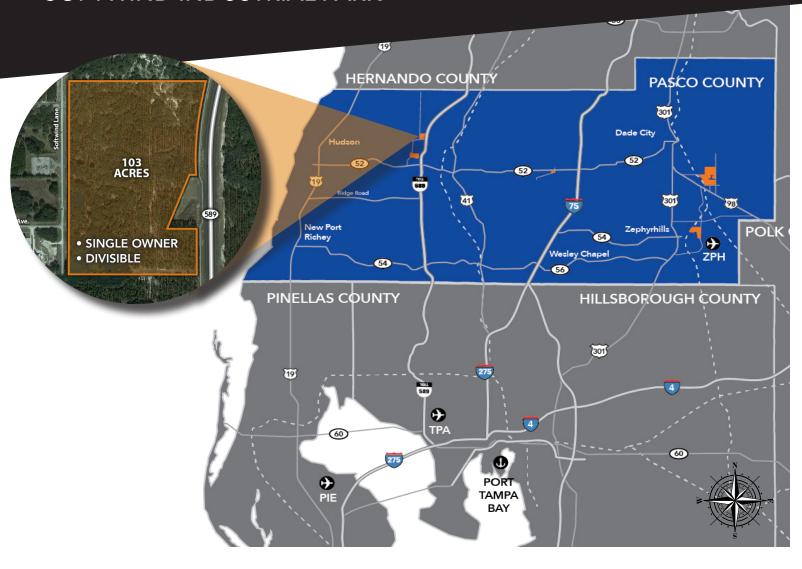

## **SOFTWIND INDUSTRIAL PARK**

## **TRANSPORTATION**

- → 4 MI TO FL589 🖏
- **↓** 3 MI TO FL52 52
- → 18 MI TO I-75 75
- ↓ 39 MI TO PORT TAMPA BAY
- ↓ 33 MI TO TAMPA INTL. AIRPORT

**45-MINUTE DRIVE TIME** 

POPULATION: 1,406,109 **LABOR FORCE: 663,850** 