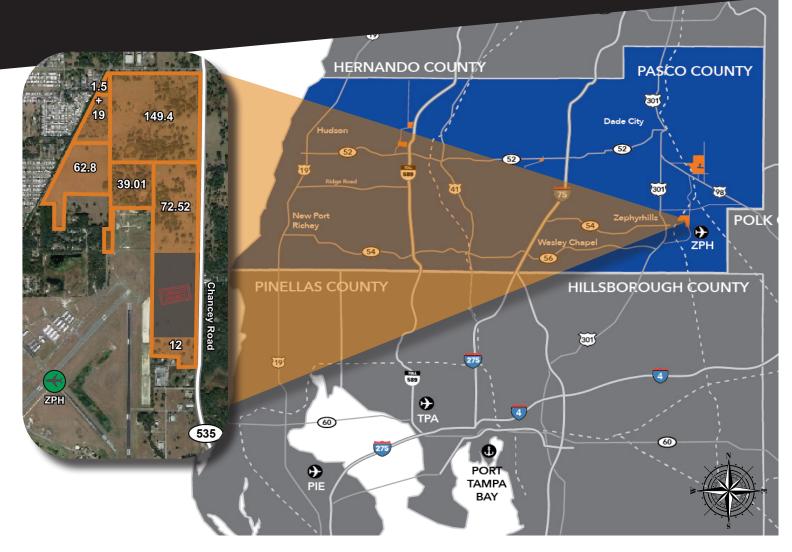

## ZEPHYRHILLS AIRPORT INDUSTRIAL PARK

TRANSPORTATION ←1 MI TO US HWY 301 🚳 7 7 MI TO US HWY 98 🖲 ←13 MI TO I-75 📅 🕹 17 MI TI I-4 🥡 🕹 29 MI TO PORT TAMPA BAY 🗊 🕹 36 MI TO TAMPA INTL. AIRPORT 🚳 **45-MINUTE DRIVE TIME POPULATION: 2,323,595** LABOR FORCE: 1,120,404

HIGH TECHNOLOGY

**IDEAL LAND USE** AVIATION/DEFENSE CONTRACTING **MANUFACTURING & ASSEMBLY** LOGISTICS & DISTRIBUTION

UTILITIES **ELECTRIC: 5 MW AVAILABLE CAPACITY 10 MW WITHIN 9 MONTHS** NATURAL GAS 6" LINE ACCESSIBLE WASTEWATER 10" & 12" LINES WATER 12" LINES